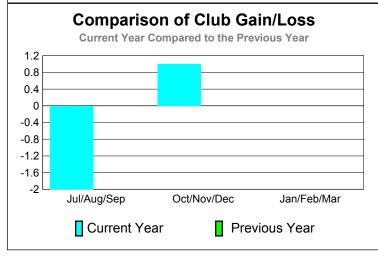

### 2010-2011 GMT Reports for District (or Undistricted) District B 9

0

-10

-20

-30

-40

Jul/Aug/Sep

Current Year

GMT: Joel R. Gómez Franco Location: MEXICO GMT CA: 3



#### Club Results 2010-2011 Goal, New, Dropped, Gain/Loss 0.5 0 -0.5 -1 -1.5 -2 -2.5-3 Jul/Aug/Sep Oct/Nov/Dec Jan/Feb/Mar Goal Actual Dropped Gain Loss



## YTD Status Quo Clubs 2010-2011



#### MEMBERSHIP **Membership** Results <u>Membership</u> 2010-2011 2009-2010 Actual Gain/ Net **Actual** Gain/ Memb New Dropped Loss of Loss of Month **Memb** Goal Memb Memb Memb Jul/Aug/Sep 20 -40 5 33 -73 Oct/Nov/Dec -19 20 27 -12 15 Jan/Feb/Mar 20 21 -32 -11 -11 Totals <u>60</u> 81 -117 -36 -25



# **Gender Comparison 2010-2011**

Oct/Nov/Dec

Jan/Feb/Mar

Previous Year