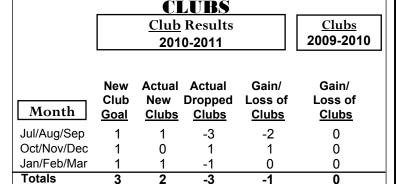

#### Club Results 2010-2011 Goal, New, Dropped, Gain/Loss 0.5 0 -0.5 -1 -1.5 -2 -2.5-3 Jul/Aug/Sep Oct/Nov/Dec Jan/Feb/Mar Goal Actual Dropped Gain Loss