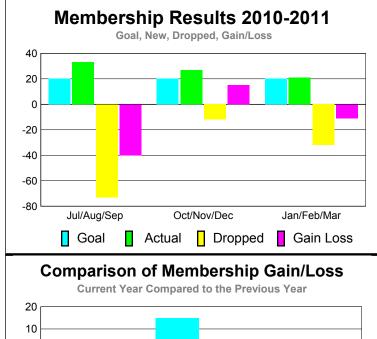

#### MEMBERSHIP **Membership** Results <u>Membership</u> 2010-2011 2009-2010 Actual Gain/ Net **Actual** Gain/ Memb New Dropped Loss of Loss of Month **Memb** Goal Memb Memb Memb Jul/Aug/Sep 20 -40 5 33 -73 Oct/Nov/Dec -19 20 27 -12 15 Jan/Feb/Mar 20 21 -32 -11 -11 Totals <u>60</u> 81 -117 -36 -25