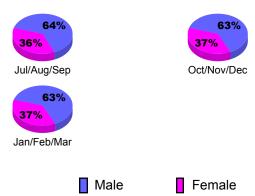

### 2010-2011 GMT Reports for District (or Undistricted) District B 9

0

-10

-20

-30

-40

Jul/Aug/Sep

Current Year

GMT: Joel R. Gómez Franco Location: MEXICO GMT CA: 3



#### Club Results 2010-2011 Goal, New, Dropped, Gain/Loss 0.5 0 -0.5 -1 -1.5 -2 -2.5-3 Jul/Aug/Sep Oct/Nov/Dec Jan/Feb/Mar Goal Actual Dropped Gain Loss



## YTD Status Quo Clubs 2010-2011



#### MEMBERSHIP **Membership** Results <u>Membership</u> 2010-2011 2009-2010 Actual Gain/ Net **Actual** Gain/ Memb New Dropped Loss of Loss of Month **Memb** Goal Memb Memb Memb Jul/Aug/Sep 20 -40 5 33 -73 Oct/Nov/Dec -19 20 27 -12 15 Jan/Feb/Mar 20 21 -32 -11 -11 Totals <u>60</u> 81 -117 -36 -25



# **Gender Comparison 2010-2011**

Oct/Nov/Dec

Jan/Feb/Mar

Previous Year